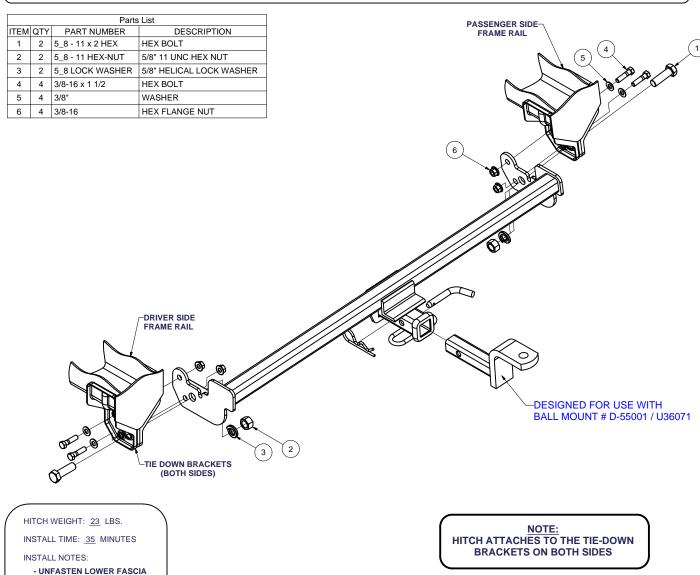

## **INSTALLATION STEPS**

- NO DRILLING REQUIRED

- 1) Bend middle tab of trunk pan down or cut off and discard.
- 2) Remove (2) plastic bumper fascia tab fasteners.
- 3) Raise hitch into position and install supplied fasteners as shown.
- 4) Torque all 3/8" fasteners to 30 lb-ft and all 5/8" fasteners to 150 lb-ft.
- 5) Re-install bumper fascia tabs to original position.