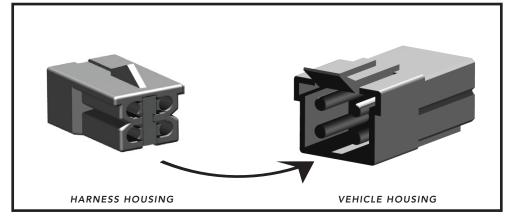

### English

1. Locate the vehicle's electric brake control harness. The harness will be located underneath and left of the steering column, taped to another harness near the emergency brake pedal. There will be a 4-pin connector that mates with the one on the adapter.

2. Plug the brake control adapter into the vehicle electric controller connector.

3. Plug the remaining connector into the electric brake control.

4. Complete the installation per the electric brake control's installation instructions and mount the unit as directed. Perform test procedures as instructed.