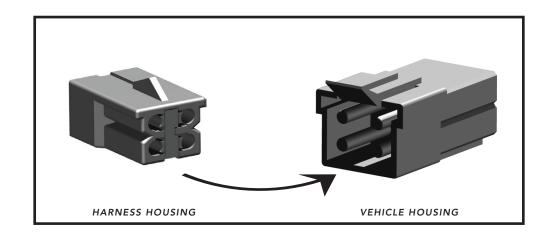

## English

- 1. Locate the vehicle's electric brake control harness. The harness will be located underneath and left of the steering column, taped to another harness near the emergency brake pedal. There will be a 4-pin connector that mates with the one on the adapter.
- 2. Plug the brake control adapter into the vehicle electric controller connector.
- 3. Plug the remaining connector into the electric brake control.
- 4. Complete the installation per the electric brake control's installation instructions and mount the unit as directed. Perform test procedures as instructed.