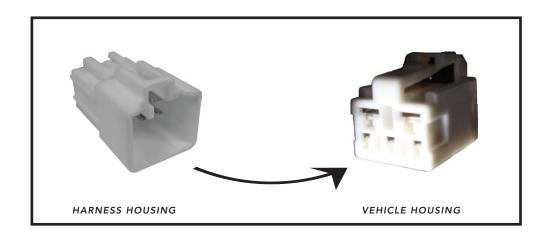

## **English**

- 1. Locate the vehicle's electric brake control harness. The harness will be located underneath and left of the steering column, taped to another harness near the emergency brake pedal. There will be a 5-pin connector that mates with the one on the adapter.
- 2. Plug the brake control adapter into the vehicle's electric brake control connector.
- 3. Plug the remaining connector into your Curt brake control.
- 4. Complete the installation per the electric brake control manufacturer's instructions and mount the unit as directed. Perform test procedures as instructed.