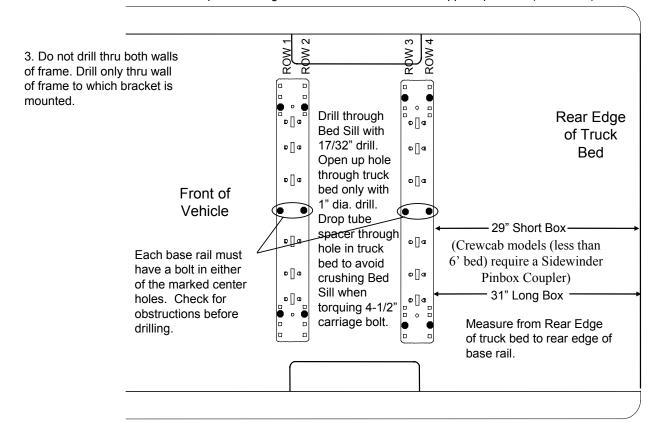

## **IMPORTANT NOTES FOR THIS INSTALLATION:**

- 1. Tube spacer and 4 1/2" carriage bolt used to attach through forward Bed Sill (Row 2).
- 2. \*\*Rib neck bolts will need to be pulled through access holes in frame with supplied pull wire (see below).

## ↑ CAUTION! ↑

Check for obstructions before drilling. Failure to do so could result in damaged fuel or brake lines, structural members, etc.

TOWING PRODUCTS does its best to communicate tow vehicle manufacturer changes; however, it is ultimately the responsibility of the installer to prevent damage due to installation.