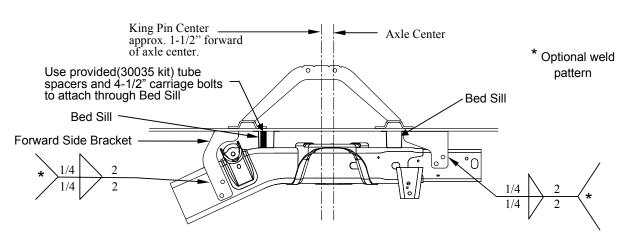

## **IMPORTANT NOTES FOR THIS INSTALLATION:**

- 1. Tube spacer and 4 1/2" carriage bolt used to attach through forward Bed Sill (Row 2).
- 2. \*\*Rib neck bolts will need to be pulled through access holes in frame with supplied pull wire (see below).