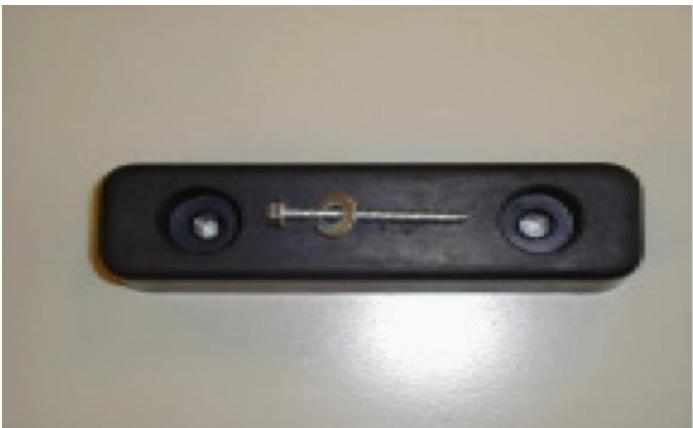

#### PARTS LIST

- 2 RUBBER BUMPERS
- 4 1/4" USS FLATWASHERS
- 4 1/4" X 2 1/2" BOLTS

#### **INSTALL INSTRUCTIONS:** NOTE: Contact your local RV

dealership or Camper Manufacture if you are not aware of water tank locations or camper framing locations.

- 1. Place the rubber bumper onto the outer front of the camper with "BUTYL TAPE." (Not supplied)
- 2. Screw in (2) 1/4" x 2 1/2" bolts with (2) 1/4" USS flat washers making sure bolts are secure.
- 3. Cap seal. (Not supplied)
- 4. Repeat for other side.