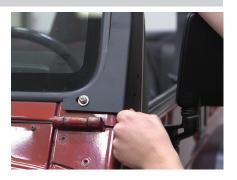

#### Step 1

Starting on the driver side, use a ratchet and a T-40 Torx bit to remove the top three factory fasteners from the windshield pillar.

#### Step 2

Select the driver-side mounting bracket and install using the provided 5/16" x 1.25" button head screw, M8 flat washer and spacer.

Once the spacers are between the mounting bracket and vehicle, start all three screws.

Snug the hardware, but do not fully tighten.

**Note:** To make the installation of the spacers between the bracket and vehicle easier, apply a small amount of adhesive to the spacers and temporarily secure them to the vehicle over the mounting locations.