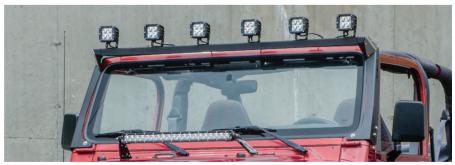

#### **Product Image**

Congratulations on the installation of your new ARIES roof light mounting brackets and crossbar.