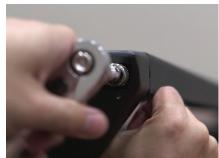

#### Step 2

Select the driver-side mounting bracket and install using the provided 5/16" x 1.25" button head screw, M8 flat washer and spacer.

Once the spacers are between the mounting bracket and vehicle, start all three screws.

Snug the hardware, but do not fully tighten.

**Note:** To make the installation of the spacers between the bracket and vehicle easier, apply a small amount of adhesive to the spacers and temporarily secure them to the vehicle over the mounting locations.