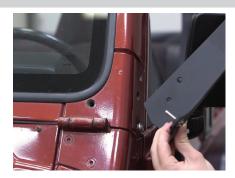

#### Step 4

Complete the installation by attaching the driver- and passenger-side cover plates with the provided M4 x 10mm button head screws.

With the roof light mounting brackets installed, periodic inspections should be performed to ensure all mounting hardware remains tight.