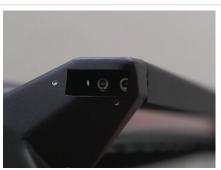

r-side mounting bracket and install using the provided 5/16" x 1.25" button head screw, M8 flat washer and spacer.

Once the spacers are between the mounting bracket and vehicle, start all three screws.

Snug the hardware, but do not fully tighten.

**Note:** To make the installation of the spacers between the bracket and vehicle easier, apply a small amount of adhesive to the spacers and temporarily secure them to the vehicle over the mounting locations.

Repeat this process to attach the passenger-side bracket to the vehicle.





#### Step 3

With help, lift the crossbar into place and fasten to the driver- and passenger-side mounting brackets using the provided M6 x 18mm socket head screw, M6 flat washer and M6 lock washer

Level and adjust the crossbar. Tighten all hardware.













#### Step 4

Complete the installation by attaching the driver- and passenger-side cover plates with the provided M4 x 10mm button head screws.

With the roof light mounting brackets installed, periodic inspections should be performed to ensure all mounting hardware remains tight.

Congratulations on the installation of your new ARIES roof light mounting brackets and crossbar.