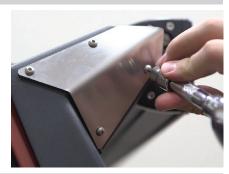

#### **Product Image**

#### Step 1

Starting on the driver side, use a ratchet and a T-40 Torx bit to remove the top three factory fasteners from the windshield pillar.

#### Step 2

Select the driver-side mounting bracket and install using the provided 5/16" x 1.25" button head screw, M8 flat washer and spacer.

Once the spacers are between the mounting bracket and vehicle, start all three screws.

Snug the hardware, but do not fully tighten.

**Note:** To make the installation of the spacers between the bracket and vehicle easier, apply a small amount of adhesive to the spacers and temporarily secure them to the vehicle over the mounting locations.