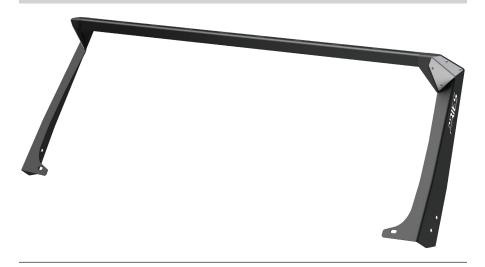

wrench,<br>5mm    | Torque wrench  |  |  |
| Allen wrench, 3/16"     | Torx bit, T-40 |  |  |

| Torque Specifications |            |           |  |
|-----------------------|------------|-----------|--|
| METRIC                | M6 bolt    | 3 ftlbs.  |  |
|                       | M8 bolt    | 7 ftlbs.  |  |
|                       | M10 bolt   | 16 ftlbs. |  |
|                       | M12 bolt   | 28 ftlbs. |  |
| SAE                   | 1/4" bolt  | 3 ftlbs.  |  |
|                       | 5/16" bolt | 7 ftlbs.  |  |
|                       | 3/8" bolt  | 16 ftlbs. |  |
|                       | 7/16" bolt | 20 ftlbs. |  |
|                       | 1/2" bolt  | 28 ftlbs. |  |

Use above torque setting unless otherwise noted

### **Level of Difficulty**

Easy



#### **Product Image**



#### **Notes and Maintenance**

Before you begin installation, read all instructions thoroughly.

Proper tools will improve the quality of installation and reduce the time required.

To protect the product, wax after installing. Regular waxing is recommended to add a protective layer over the finish. Do not use any type of polish or wax that may contain abrasives that could damage the finish.

For polished, gloss and other smooth finishes, polish may be used to clear small scratches and scuffs on the finish.

Mild automotive detergent may be used to clean the product. Do not use dish detergent, abrasive cleaners, abrasive pads, wire brushes or other similar products that may damage the finish.

Refer to the table to the left when securing hardware during the installation process to help