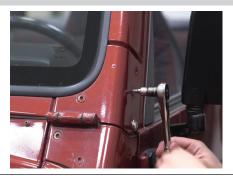

#### Step 1

Starting on the driver side, use a ratchet and a T-40 Torx bit to remove the top three factory fasteners from the windshield pillar.

#### Step 2

Select the driver-side mounting bracket and install using the provided 5/16" x 1.25" button head screw, M8 flat washer and spacer.

Once the spacers are between the mounting bracket and vehicle, start all three screws.