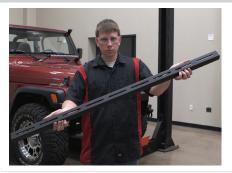

he driver-side mounting bracket and install using the provided 5/16" x 1.25" button head screw, M8 flat washer and spacer.

Once the spacers are between the mounting bracket and vehicle, start all three screws.

Snug the hardware, but do not fully tighten.

**Note:** To make the installation of the spacers between the bracket and vehicle easier, apply a small amount of adhesive to the spacers and temporarily secure them to the vehicle over the mounting locations.

Repeat this process to attach the passenger-side bracket to the vehicle.





#### Step 3

With help, lift the crossbar into place and fasten to the driver- and passenger-side mounting brackets using the provided M6 x 18mm socket head screw, M6 flat washer and M6 lock washer

Level and adjust the crossbar. Tighten all hardware.













#### Step 4

Complete the installation by attaching the driver- and passenger-side cover plates with the provided M4 x 10mm button head screws.

With the roof light mounting brackets installed, periodic inspections should be performed to ensure all mounting hardware remains tight.

Congratulations on the installation of your new ARIES roof light mounting brackets and crossbar.