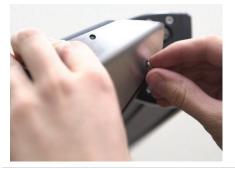

#### Step 4

Complete the installation by attaching the driver- and passenger-side cover plates with the provided M4 x 10mm button head screws.

With the roof light mounting brackets installed, periodic inspections should be performed to ensure all mounting hardware remains tight.