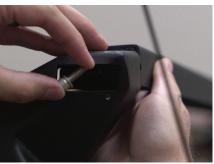

#### Step 4

Complete the installation by attaching the driver- and passenger-side cover plates with the provided M4 x 10mm button head screws.

With the roof light mounting brackets installed, periodic inspections should be performed to ensure all mounting hardware remains tight.