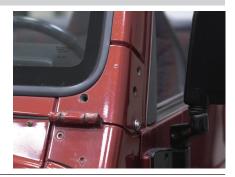

#### Step 2

Select the driver-side mounting bracket and install using the provided 5/16" x 1.25" button head screw, M8 flat washer and spacer.

Once the spacers are between the mounting bracket and vehicle, start all three screws.

Snug the hardware, but do not fully tighten.

**Note:** To make the installation of the spacers between the bracket and vehicle easier, apply a small amount of adhesive to the spacers and temporarily secure them to the vehicle over the mounting locations.

Repeat this process to attach the passenger-side bracket to the vehicle.