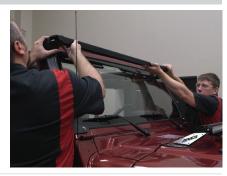

#### Step 3

With help, lift the crossbar into place and fasten to the driver- and passenger-side mounting brackets using the provided M6 x 18mm socket head screw, M6 flat washer and M6 lock washer

Level and adjust the crossbar. Tighten all hardware.