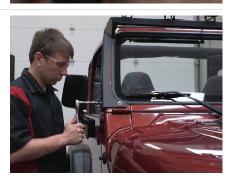

#### Step 1

Starting on the driver side, use a ratchet and a T-40 Torx bit to remove the top three factory fasteners from the windshield pillar.